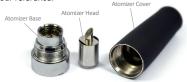

#### eGo-C A Type Atomizer Pack Instruction

Thank you for using Joyetech eGo-C A type atomizer pack! This atomizer pack can be used in all eGo series battery. Here is the eGo-C A type atomizer picture for your reference:

• eGo-C A type atomizer pack

eGo-C A type atomizer usage is same as that in eGo-C user manual. You can easily assemble the atomizer by putting atomizer head onto the base and screw the atomizer cover for using. For more information, please refer to eGo-C user manual.