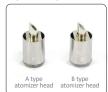

#### IMPORTANT NOTICE:

There are two types of eGo-C atomizer pack: A type and B type. Here are major differences between A type and B type atomizer pack:

- 1. The atomizer base is same and can be used both in the two packs.
- 2. B type atomizer head has marked laser "B" while A type atomizer head does not have.
- 3. A type atomizer cover is cone shaped, while B type is cylinder shaped which can hold 2ml eliquid cartridge.

# There is subtle structural difference between A type and B type atomizer head:

If you put A type atomizer head into B type atomizer body, it may cause a little leakage.

If you put B type atomizer head into A type atomizer body, it may cause a little burning taste.