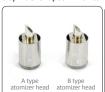

#### IMPORTANT NOTICE:

There are two types of eGo-C atomizer pack: A type and B type. Here are major differences between A type and B type atomizer pack:

- 1. The atomizer base is same and can be used both in the two packs.
- 2. B type atomizer head has marked laser "B" while A type atomizer head does not have.
- 3. A type atomizer cover is cone shaped, while B type is cylinder shaped which can hold 2ml eliquid cartridge.

### IMPORTANT NOTICE:

There are two types of eGo-C atomizer pack: A type and B type. Here are major differences between A type and B type atomizer pack:

- 1. The atomizer base is same and can be used both in the two packs.
- 2. B type atomizer head has marked laser "B" while A type atomizer head does not have.
- 3. A type atomizer cover is cone shaped, while B type is cylinder shaped which can hold 2ml eliquid cartridge.