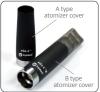

#### IMPORTANT NOTICE:

There are two types of eGo-C atomizer pack: A type and B type. Here are major differences between A type and B type atomizer pack:

- 1. The atomizer base is same and can be used both in the two packs.
- 2. B type atomizer head has marked laser "B" while A type atomizer head does not have.
- 3. A type atomizer cover is cone shaped, while B type is cylinder shaped which can hold 2ml eliquid cartridge.

# There is subtle structural difference between A type and B type atomizer head:

If you put A type atomizer head into B type atomizer body, it may cause a little leakage.

If you put B type atomizer head into A type atomizer body, it may cause a little burning taste.