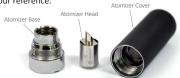

#### eGo-C A Type Atomizer Pack Instruction

Thank you for using Joyetech eGo-C A type atomizer pack! This atomizer pack can be used in all eGo series battery. Here is the eGo-C A type atomizer picture for your reference:

• eGo-C A type atomizer pack

eGo-C A type atomizer usage is same as that in eGo-C user manual. You can easily assemble the atomizer by putting atomizer head onto the base and screw the atomizer cover for using. For more information, please refer to eGo-C user manual.