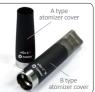

#### IMPORTANT NOTICE:

There are two types of eGo-C atomizer pack: A type and B type. Here are major differences between A type and B type atomizer pack:

- 1. The atomizer base is same and can be used both in the two packs.
- 2. B type atomizer head has marked laser "B" while A type atomizer head does not have.
- 3. A type atomizer cover is cone shaped, while B type is cylinder shaped which can hold 2ml eliquid cartridge.

### IMPORTANT NOTICE:

There are two types of eGo-C atomizer pack: A type and B type. Here are major differences between A type and B type atomizer pack:

- 1. The atomizer base is same and can be used both in the two packs.
- 2. B type atomizer head has marked laser "B" while A type atomizer head does not have.
- 3. A type atomizer cover is cone shaped, while B type is cylinder shaped which can hold 2ml eliquid cartridge.